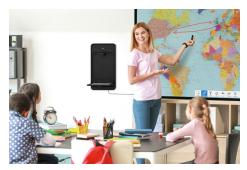

#### **Enhance your classroom interaction**

Use the VF16401 wall-mounted visualizer to demonstrate materials with the Interactive Flat Panel Displays (IFPD). This will enhance interaction in your classroom.

#### **Robust and Secure Case**

The wall-mounted camera can be rotated downward for viewing documents and securely locked inside its case when not in use.