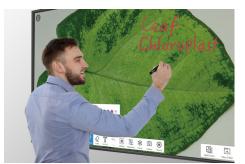

#### **Various Annotate Tools**

With a variety of pen tools by ViiBoard software, you can draw and write on the live image by setting different colors, thicknesses, and disappearing ink effects.

#### **Excellent Image Quality**

With a 16 MP sensor and 2048x1536@30fps-video capabilities, the VF16401 captures every detail with crisp images, making it perfect for sharing textbooks, teaching painting lessons, or conducting live demonstrations.