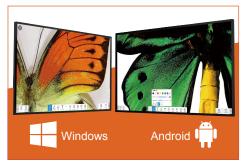

Multi-Platform Android & Windows

#### **Multi-Platform Compatibility**

The VF16401 is compatible with multiple platforms, offering you the flexibility with its exclusive ViiBoard software. You can use this visualizer on Android and Windows platforms.