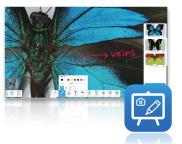

#### **Various Annotate Tools**

With a variety of pen tools by ViiBoard software, you can draw and write on the live image by setting different colors, thicknesses, and disappearing ink effects.

#### **Excellent Image Quality**

With a 16 MP sensor and 2048x1536@30fps-video capabilities, the VF16401 captures every detail with crisp images, making it perfect for sharing textbooks, teaching painting lessons, or conducting live demonstrations.