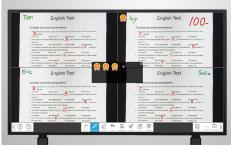

#### Split-Screen

With the Split-Screen feature, you can compare multiple images or connect two document cameras in your interactive flat panel and present them in a side-by-side or quad-view.