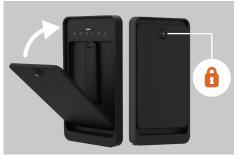

#### **Robust and Secure Case**

The wall-mounted camera can be rotated downward for viewing documents and securely locked inside its case when not in use.