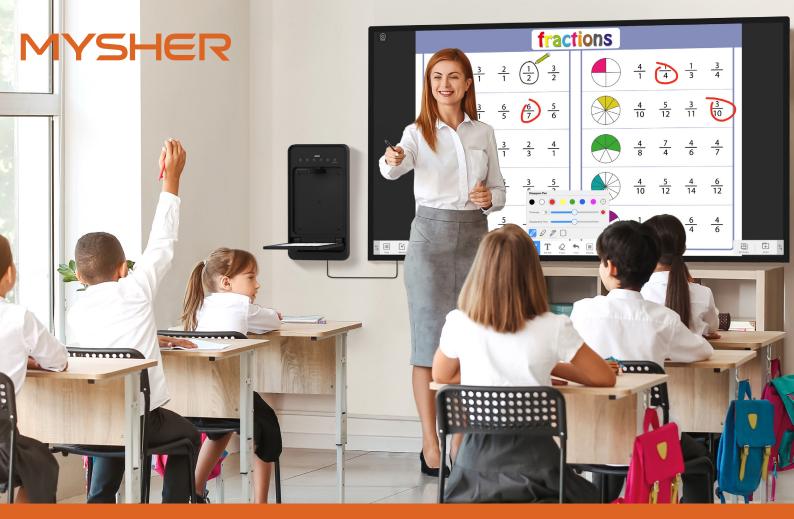

#### **Enhance your classroom interaction**

Use the VF16401 wall-mounted visualizer to demonstrate materials with the Interactive Flat Panel Displays (IFPD). This will enhance interaction in your classroom.

#### **Excellent Image Quality**

With a 16 MP sensor and 2048x1536@30fps-video capabilities, the VF16401 captures every detail with crisp images, making it perfect for sharing textbooks, teaching painting lessons, or conducting live demonstrations.

#### **Various Annotate Tools**

With a variety of pen tools by ViiBoard software, you can draw and write on the live image by setting different colors, thicknesses, and disappearing ink effects.