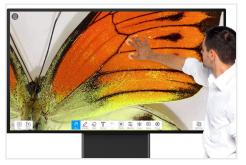

#### **Enhance your classroom interaction**

Use the VF16401 wall-mounted visualizer to demonstrate materials with the Interactive Flat Panel Displays (IFPD). This will enhance interaction in your classroom.

#### **Excellent Image Quality**

With a 16 MP sensor and 2048x1536@30fps-video capabilities, the VF16401 captures every detail with crisp images, making it perfect for sharing textbooks, teaching painting lessons, or conducting live demonstrations.