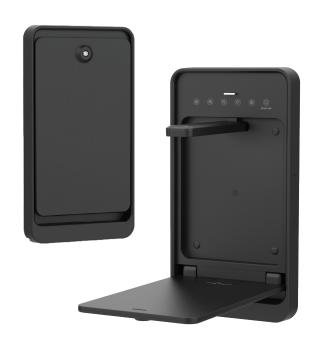

# **Wall-Mounted Visualizer**

- 16MP camera with supports 2048x1536@30fps video recording.
- Wall-mounted with security lock case design.
- Multiple touch buttons for easy operation, supports zoom in/out, rotate, and freeze.
- Come with an interactive ViiBoard visualizer software.
- Various annotate tools, spotlight, and masking features.
- Multi-mode split-screen functionality.
- Works with Android and Windows Interactive Flat-Panel Displays (IFPD).

#### **Robust and Secure Case**

The wall-mounted camera can be rotated downward for viewing documents and securely locked inside its case when not in use.

LED Lights Built-in 4 pcs

Microphone Built-in
Security lock Equipped

Inductive Buttoms Zoom in, Zoom out, Rotation, Freeze,

One-button startup, Light control

Video Recording Support

Video Compression MJPG, YUY2